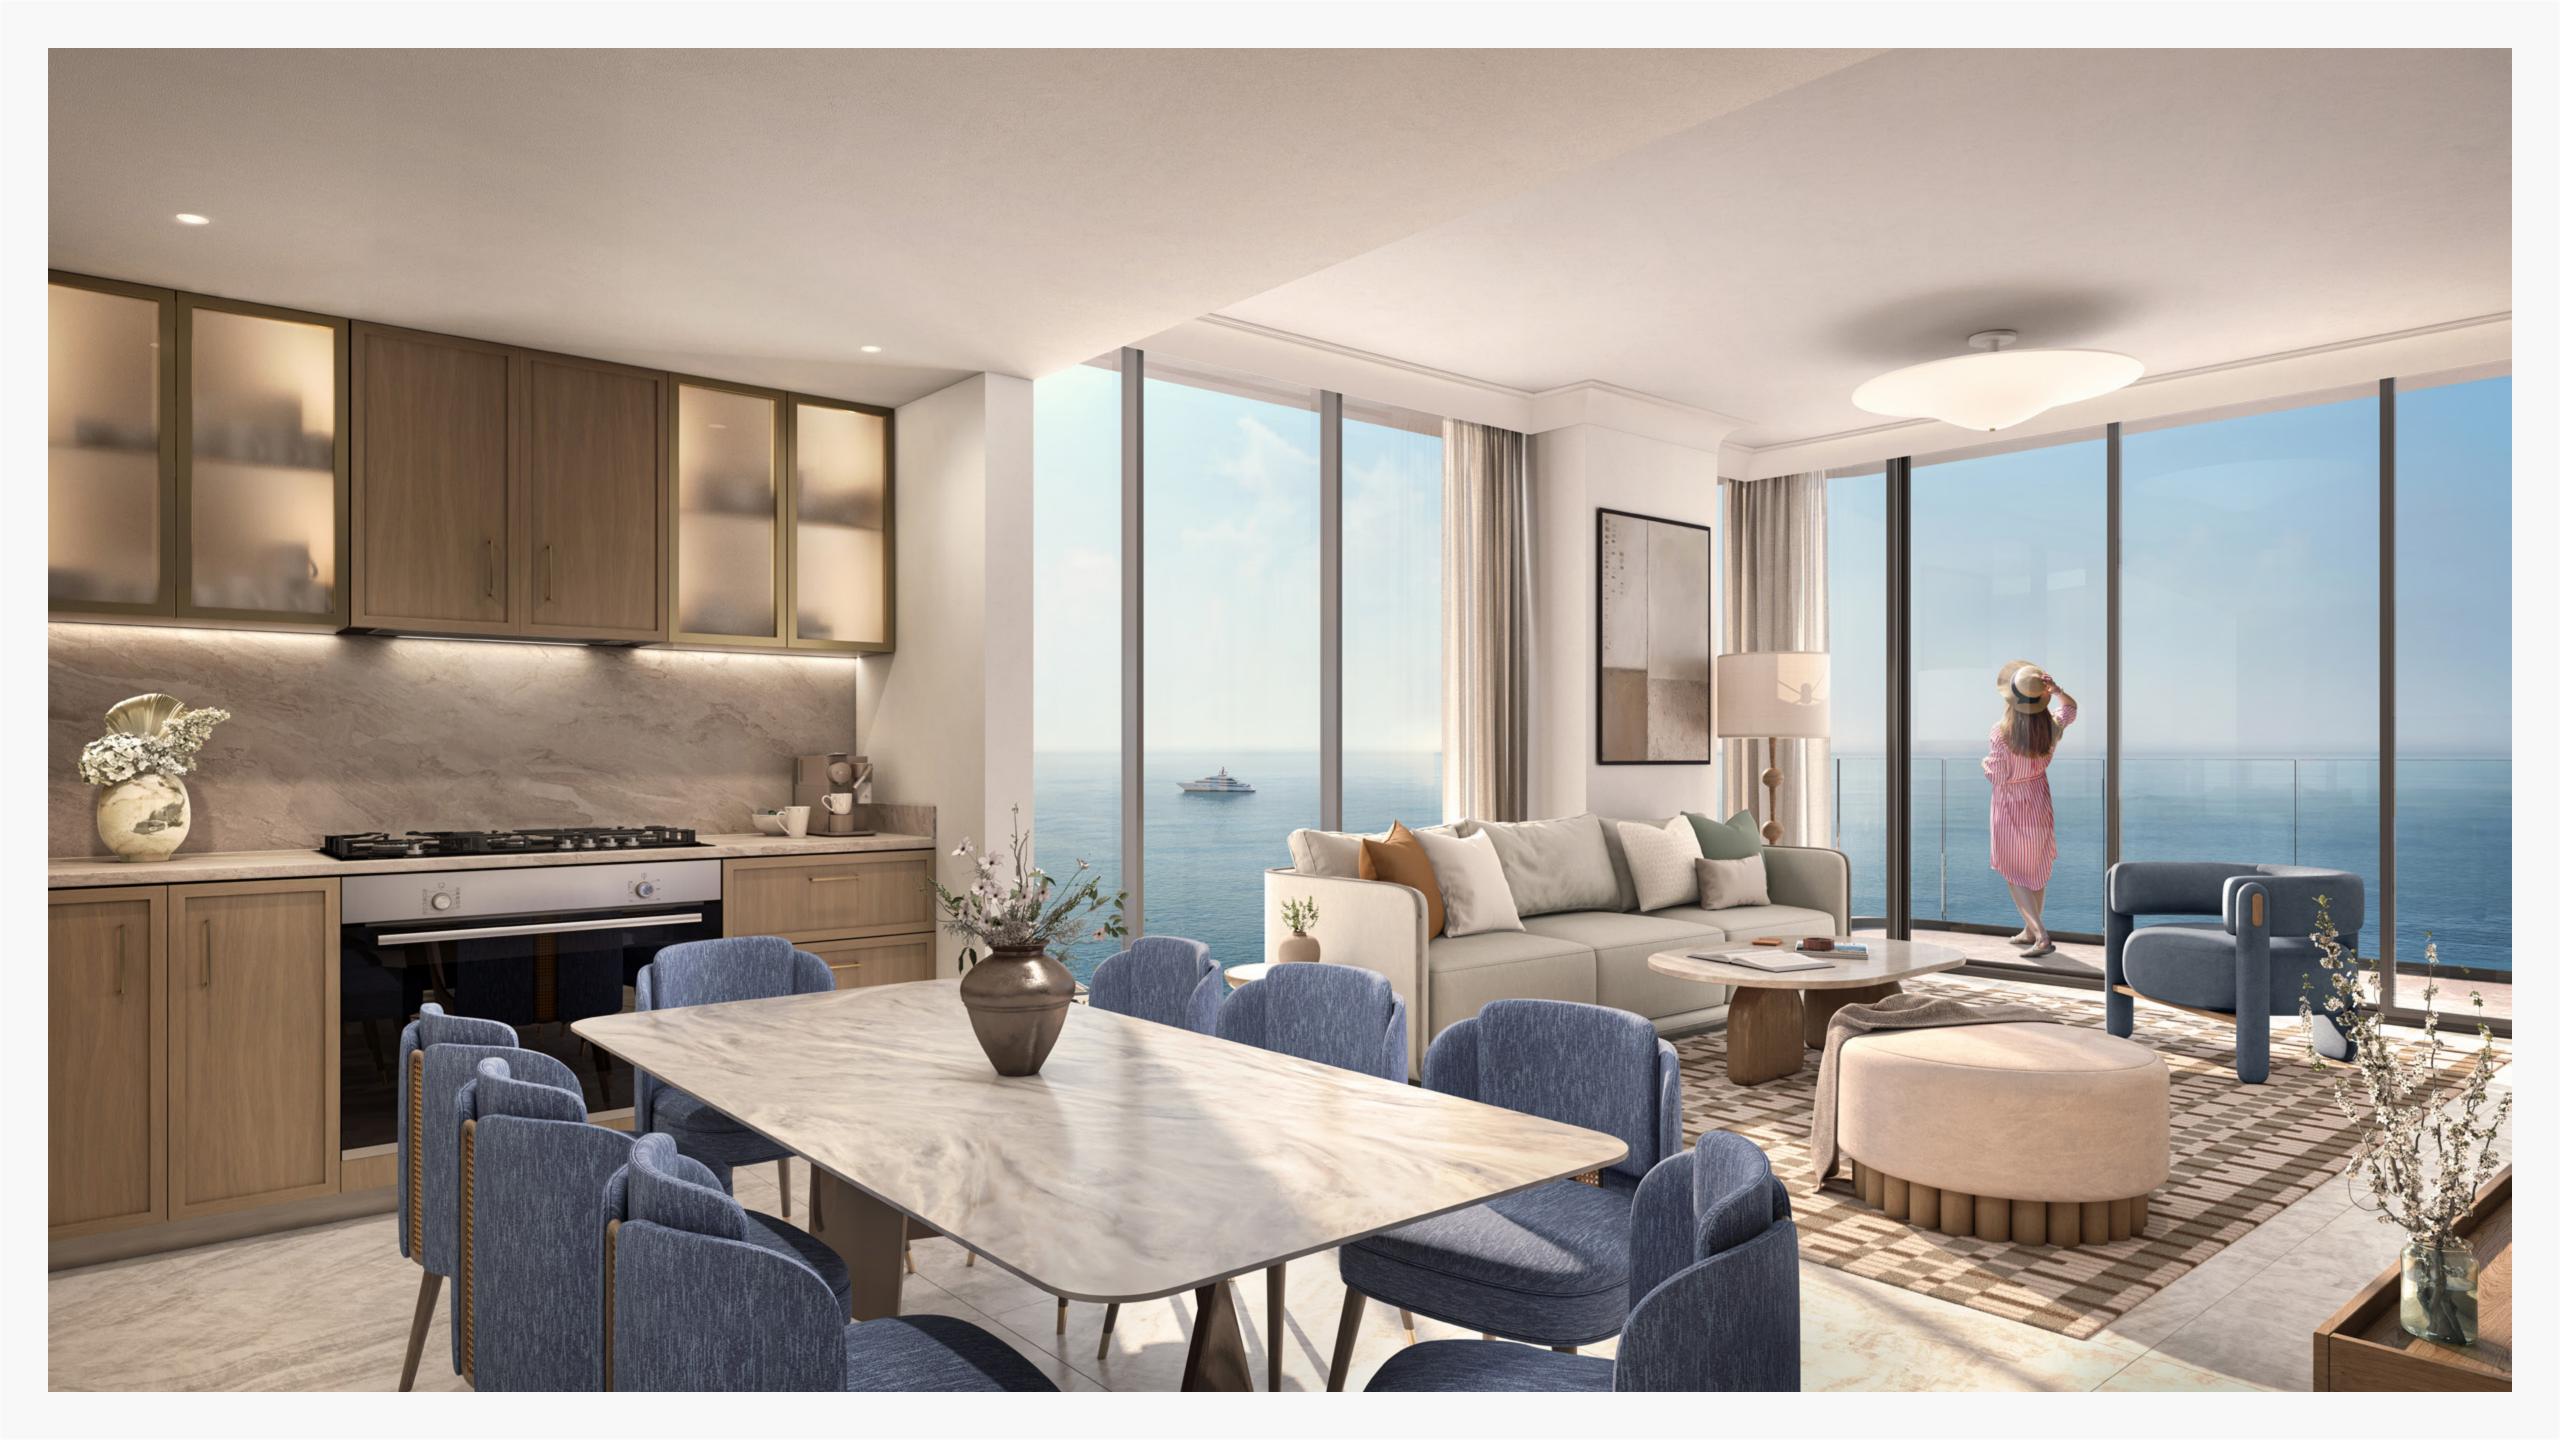

### Design that Embraces the Sea

Sleek and contemporary, the apartment buildings of Address Residences Al Marjan Island capture the essence of coastal elegance with their streamlined exteriors. The modern architecture of these 1- to 3- bedroom homes and 4-bedroom penthouses showcases sleek surfaces with large balconies that capture the beauty of the Arabian Sea, and the View community. Ideal for families or residents desiring extra space, our townhouses feature stunning views and spacious layouts.

### Serene Spaces

Address Al Marjan Island is a place where serenity and elegance coexist. A tranquil sanctuary defined by the spaces' neutral colours, elegant furniture, and natural light. The comfort of the inside is enhanced by the breathtaking views of the sky and sea that are invited by the floor-to-ceiling windows. The island's opulent way of life is reflected in every detail, from the modern fixtures to the carefully chosen lighting.

# Sanctuaries of Style

Discover a world where luxury resonates in every detail at Address Residences Al Marjan Island. Our range of apartments, townhouses, and sea villas offers an unrivalled blend of elegance and comfort, set against the backdrop of stunning island vistas.