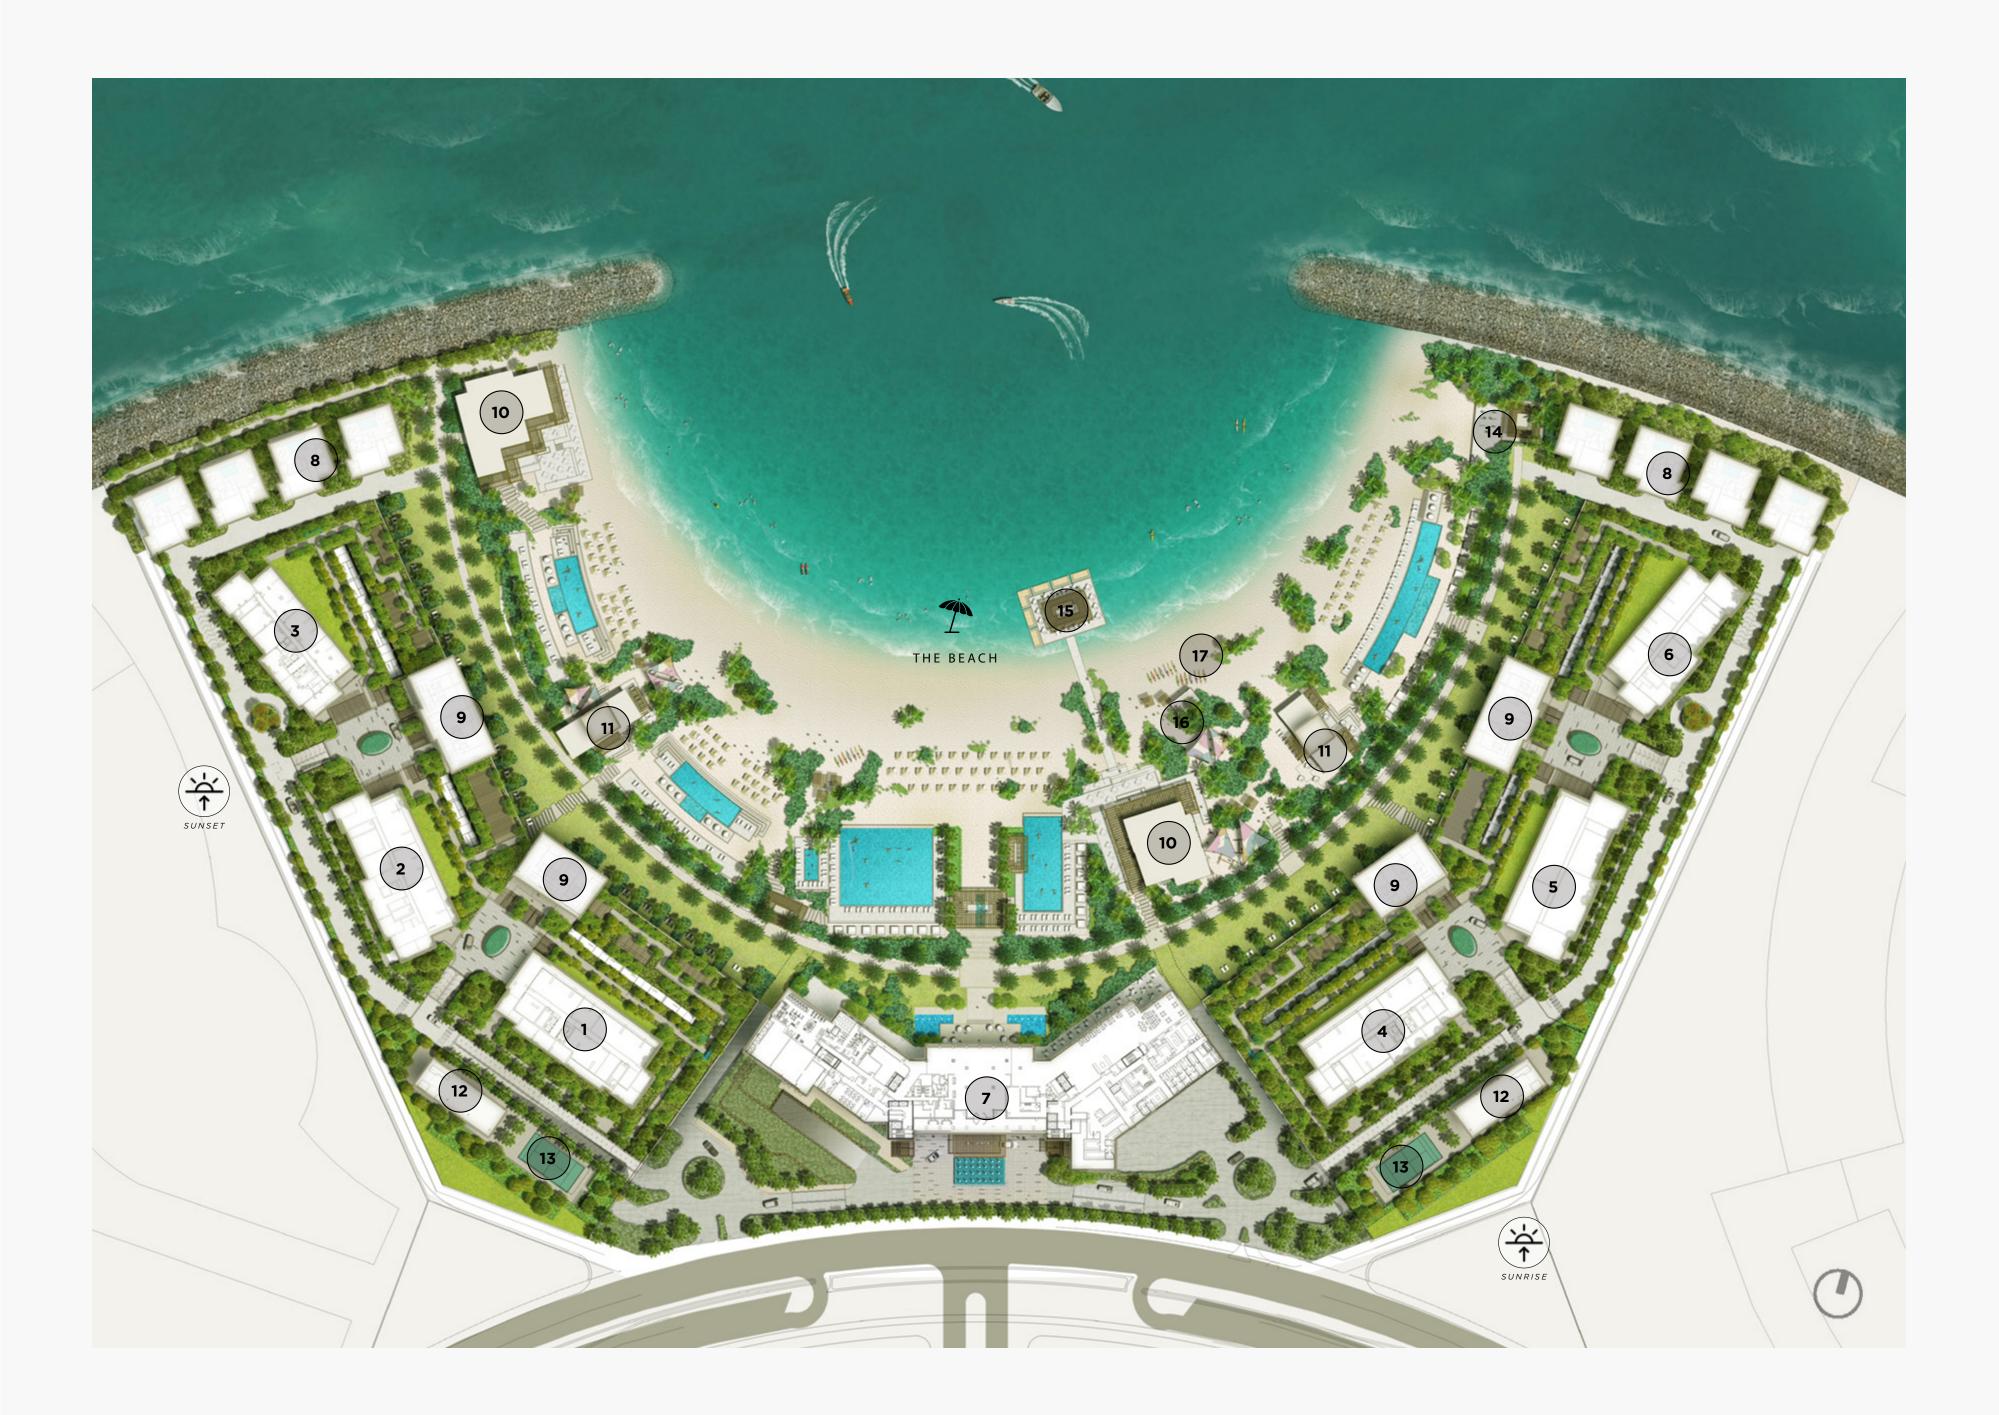

| 1  | ADDRESS RESIDENCES 1  |
|----|-----------------------|
| 2  | ADDRESS RESIDENCES 2  |
| 3  | ADDRESS RESIDENCES 3  |
| 4  | ADDRESS RESIDENCES 4  |
| 5  | ADDRESS RESIDENCES 5  |
| 6  | ADDRESS RESIDENCES 6  |
| 7  | ADDRESS HOTEL         |
| 8  | SEA VILLAS            |
| 9  | TOWNHOUSES            |
| 10 | SPECIALTY RESTAURANTS |
| 11 | KIDS PLAY             |
| 12 | GYMNASIUM             |
| 13 | SPORTS AREA           |
| 14 | YOGA DECK             |
| 15 | LOUNGE AREA           |
| 16 | DIVE CENTRE           |
| 17 | KAYAKING              |