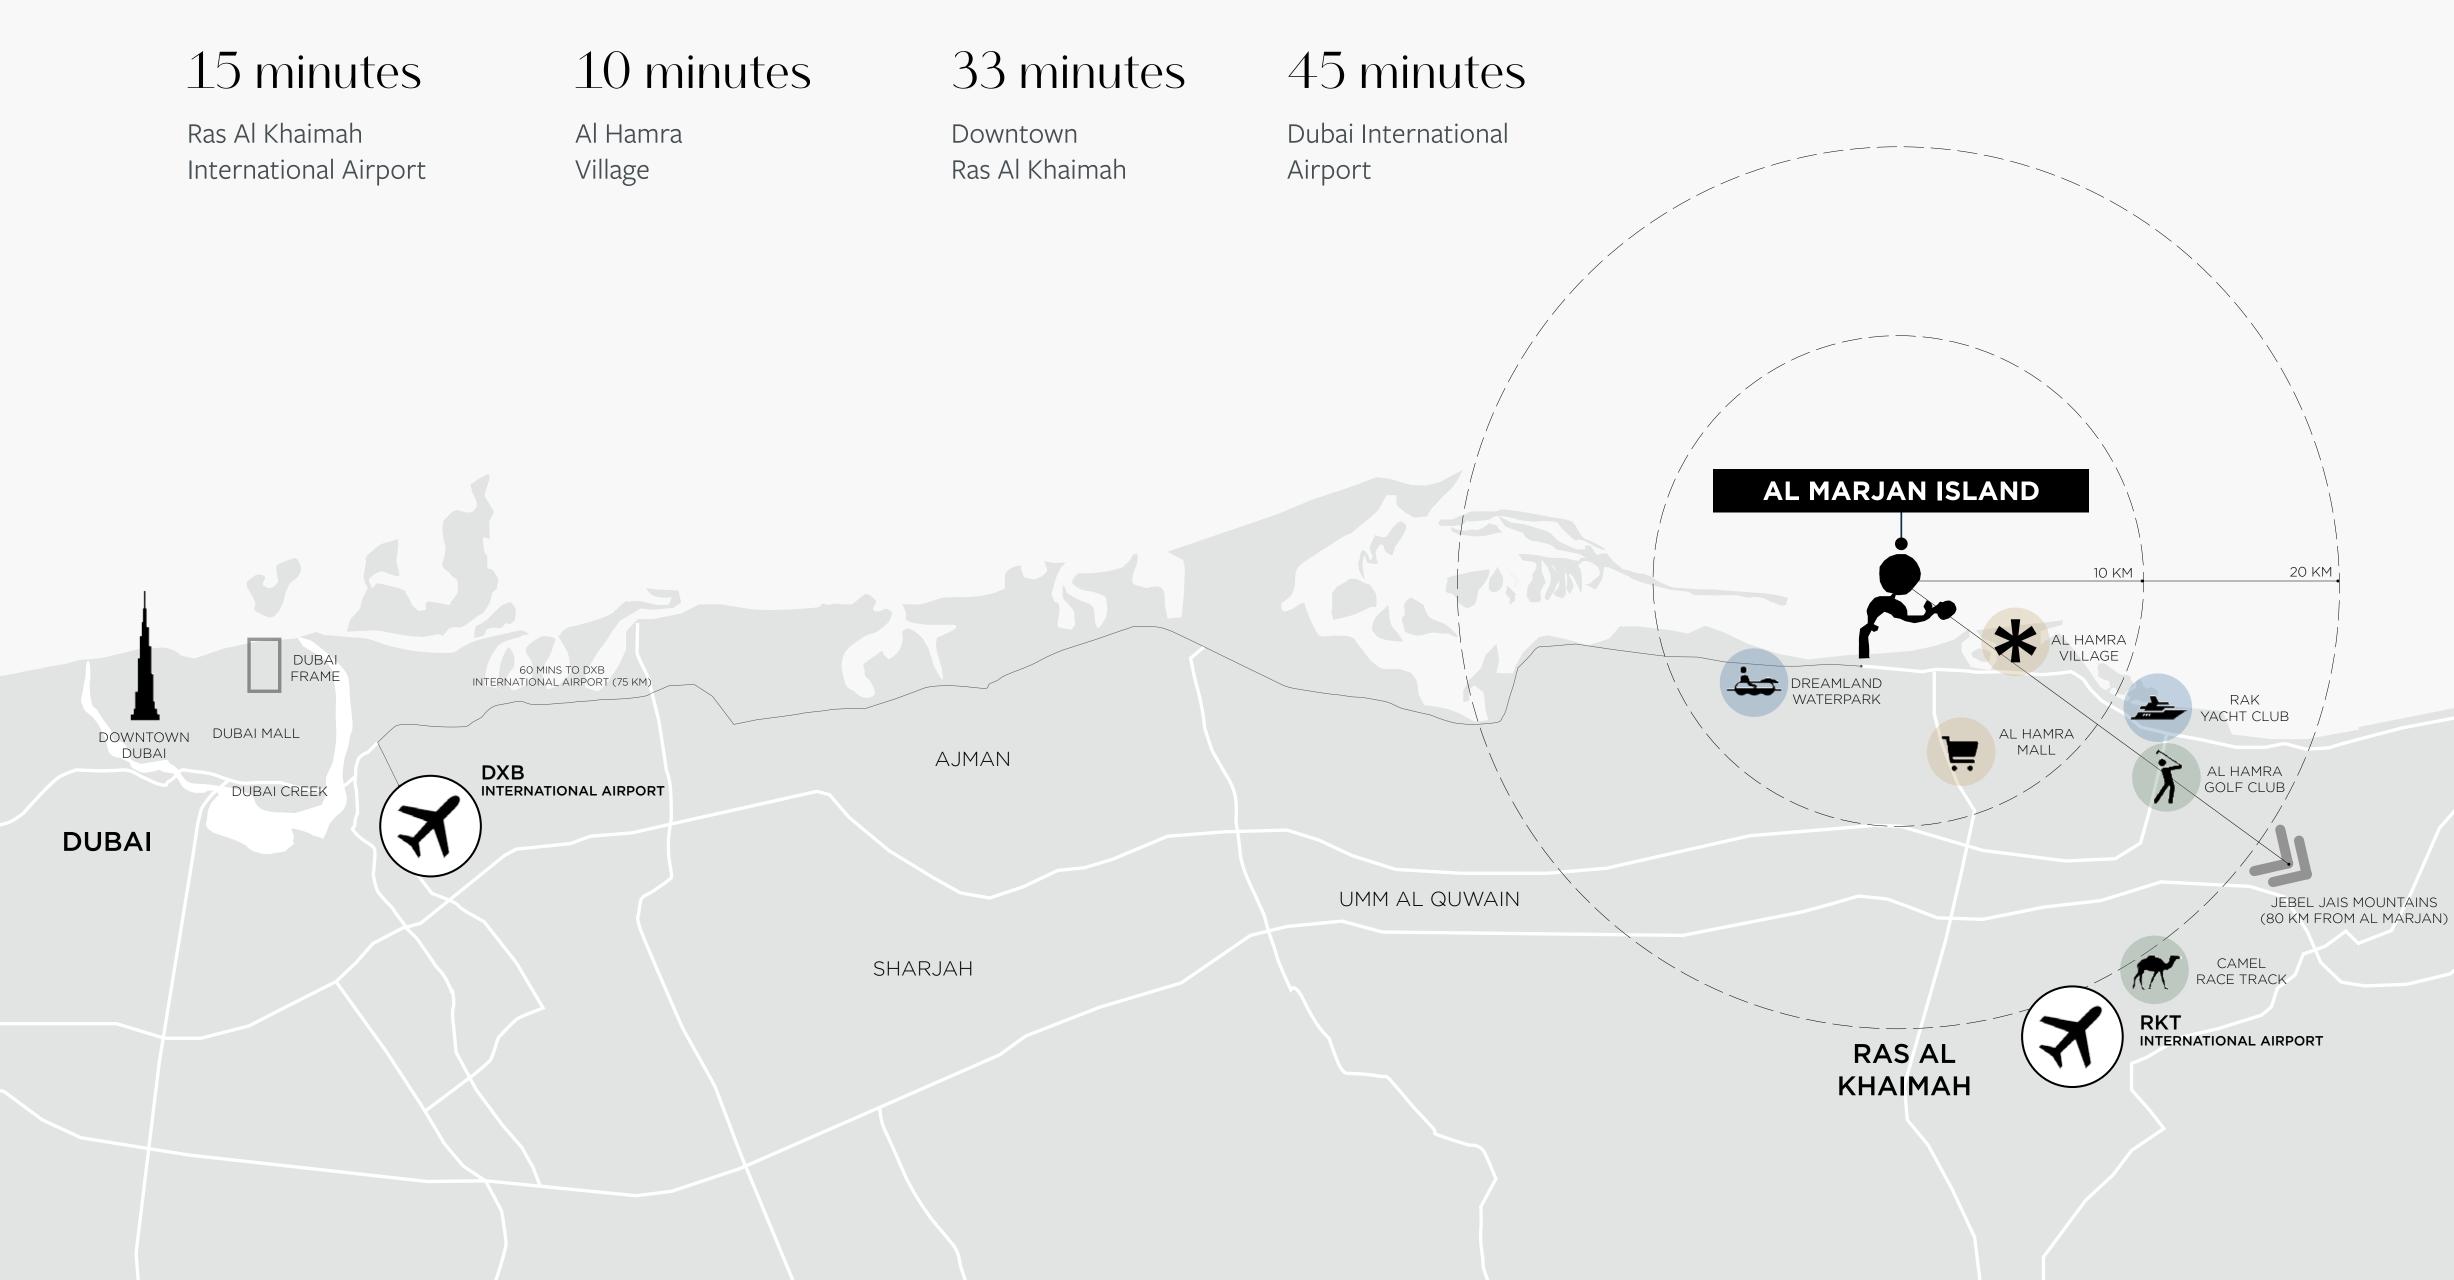

#### Where Serenity Meets Splendour

A masterpiece of Ras Al Khaimah, unfolds like a luxurious tapestry along the shores of the Arabian Gulf. It's where the Emirate's vision of becoming a vibrant business and leisure paradise turns into reality.

# Visions of Blue: Sea & Sky

This enchanting location is a constellation of four islands -Breeze, Treasure, Dream, and View, each weaving its own story of luxury and innovation.

Here, 7.8 kilometres of golden beaches meet 23 kilometres of captivating waterfront, creating a canvas where dreams of upscale living and plush resort experiences come to life. Al Marjan Island is a sanctuary of elegance and indulgence.