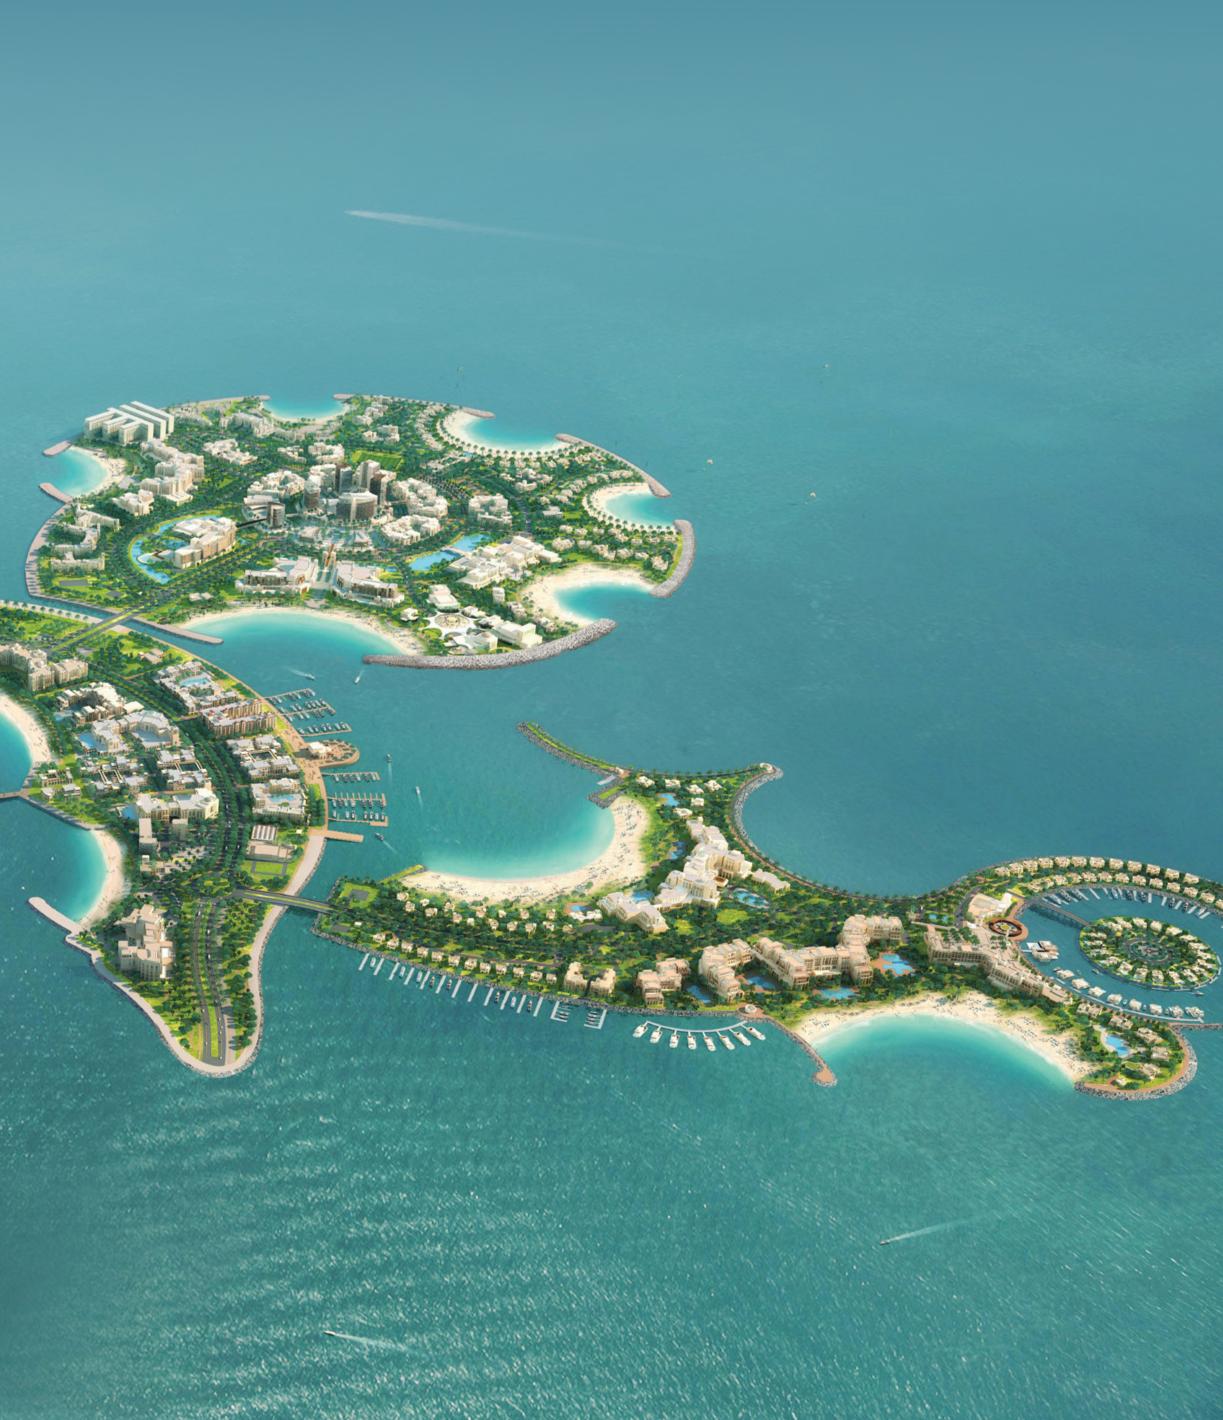

# Visions of Blue: Sea & Sky

This enchanting location is a constellation of four islands -Breeze, Treasure, Dream, and View, each weaving its own story of luxury and innovation.

Here, 7.8 kilometres of golden beaches meet 23 kilometres of captivating waterfront, creating a canvas where dreams of upscale living and plush resort experiences come to life. Al Marjan Island is a sanctuary of elegance and indulgence.

# Ras Al Khaimah's Most Refined Seaside Haven

Renowned for setting a world record with the 'Largest aerial firework shell', Al Marjan Island sparkles on the global stage, symbolizing a fusion of opulent living with the untouched allure of nature.

### View Island

Nestled in the heart of Al Marjan Island, View Island is a place where the beauty of sun-kissed beaches and the charm of desert dunes come together in a stunning display.

Home to an array of family-friendly hotels, serene resorts, and elegant beachside residences, the island offers a peaceful retreat with endless vistas.