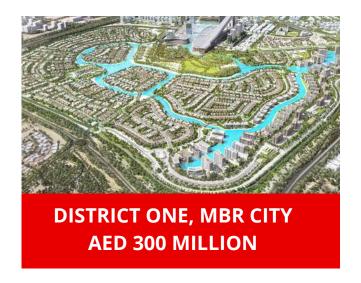

# LUXURIOUS NEIGHBOURHOODS WE SELL

**DISTRICT ONE, MBR CITY** 

**DUBAI HILLS ESTATE** 

**PALM JUMEIRAH** 

**JUMEIRAH BAY ISLAND** 

**EMIRATES HILLS** 

**PALM JEBEL ALI** 

#### AED 40,000,000

District One Phase III, Mohammed Bin Rashid City

□ 6 □ 7 □ 12,743 sqft

RERA Permit: 65387169921