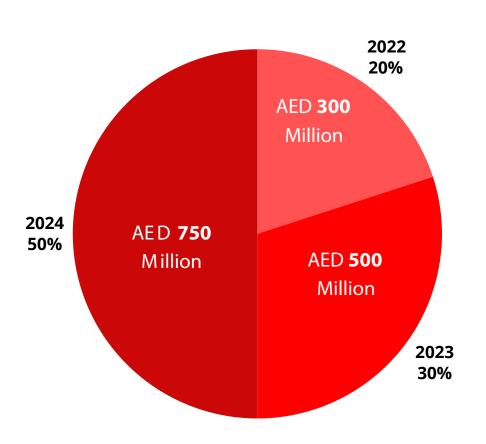

# A MAGICAL MILESTONE: SALES IMPRESSIVELY CROSS AED 1.5 BILLION IN JUST 3 YEARS!

#### OUR TRACK RECORD

Consistently exceeding expectations, our sales performance from 2022 to 2024 exemplifies unparalleled With steadfast success. а commitment to customer satisfaction, innovative strategies, and a dynamic team, we achieved remarkable growth year after year. Our recordbreaking sales figures reflect not only our dedication to excellence but also our ability to adapt to evolving market trends and seize new opportunities. As a testament to our success, we've consistently outperformed industry standards, solidifying our position as a leader in the marketplace.